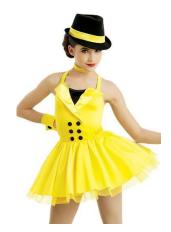

#### Greedy- Anabelle solo

Hair: Side part, low bun Hairpiece: Red hat

Accessories: Red bow tie, red glove, Rhinestone earrings

Shoes: Tan jazz shoes (or cheaters?)