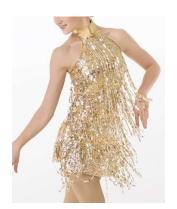

# <u>Hard Knock Life- Junior Production</u> Anabelle D., Annie H., Brooklynn V., Finley C., Isabelle C., Jude S., Lily B., Sofia C.

Hair: Side part, low ponytail

Hairpiece: Cloth strip tied around base of ponytail

Accessories: Rhinestone earrings

Tights: Stirrups
Shoes: Cheaters

Sewing needed: Tack sides of apron at the top

to the dress so if the apron unties, it won't fall off (where red "x" is in photo below, on both sides of the apron)