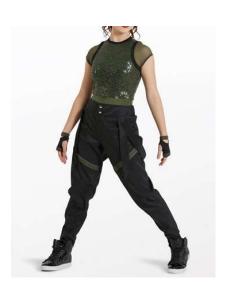

# <u>Hard Knock Life- Junior Production</u> Anabelle D., Annie H., Brooklynn V., Finley C., Isabelle C., Jude S., Lily B., Sofia C.

Hair: Side part, low ponytail

Hairpiece: Cloth strip tied around base of ponytail

Accessories: Rhinestone earrings

Tights: Stirrups
Shoes: Cheaters

Sewing needed: Tack sides of apron at the top

to the dress so if the apron unties, it won't fall off (where red "x" is in photo below, on both sides of the apron)