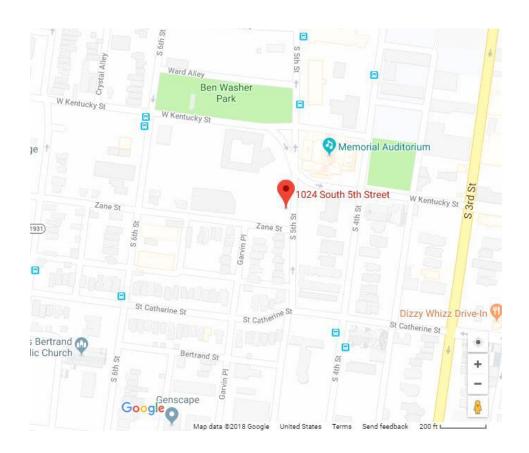

# **Parking**

The parking lot for Louisville Memorial Auditorium guests is located at 1024 South Fifth Street. The lot is physically located at the corner of Fifth and Kentucky Streets (adjacent to the Family & Children's Place at 1000 South Fifth Street, Louisville KY 40203). Entrance to the lot is from the alley. Additionally, street parking is available. Please do not park in the Family & Children's Place parking lot, unless after hours or on weekends when their business is not open.