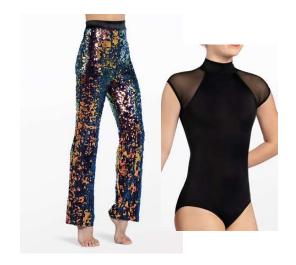

#### Rich Man's Frug- Jazz Production

Abby J., Alexa S., Alyssa H., Annie P., Ashley F., Cameron W., Charlotte B., Ella B., Ella L., Jessica M., Lena H., Lucy O., Mary Shea B., Ruthie F.

Hair: High ponytail

Hairpiece: Rhinestone barrettes on either side of ponytail

Accessories: Rhinestone earrings, Rhinestone choker

Tights: Fishnets Shoes: T-straps